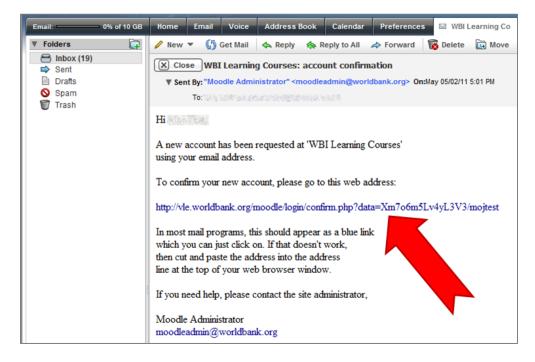

- 3. An automatically generated email from the **"Moodle Administrator"** will be immediately sent to your email address (the one you have provided in the registration). If you could not find the e-mail, please check your spam/trash folder.
- 4. Read your email, and click on the web link it contains (similar as in the picture bellow):