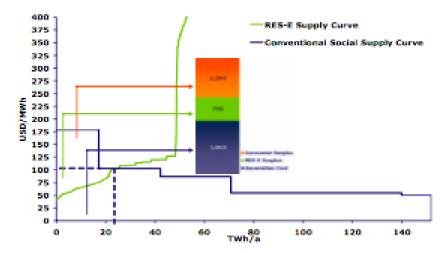

connection to the Grid
- Priority purchase and transmission of; and, payment for RE by the Grid Operator
- Support to On-Grid Renewable Energy Development
  - Renewable Portfolio Standards
  - Feed-In Tariff System
    - Renewable Energy Market
  - Green Energy Option
  - Net-metering for Renewable Energy
- Support to Off-Grid Renewable Energy Development
  - Minimum RE generation capacities

## **FITs Rules**



#### FIT

#### NREB → ERC → FIT

- **G** For On-Grid emerging RE
- In compliance with the RPS
- Per technology & size
- Fixed
- Time of Use
- 20 years
- Annual adjustment; Degression
- Subject to Review
- Optimal Penetration Approach
- Initially based on cost or representative project
- Subject to Public Consultation

Exhibit 30: Optimal RES-E Penetration under Private Costs







## **FITs Rules**



#### FIT

#### NREB → ERC → FIT

- **G** For On-Grid emerging RE
- In compliance with the RPS
- Per technology & size
- Fixed
- Time of Use
- □ 20 years
- Annual adjustment; Degression
- Subject to Review
- Optimal Penetration Approach
- Initially based on cost or representative project
- Subject to Public Consultation

#### FIT ALL (Allowance) NGCP → ERC → FIT ALL

- Uniform Php/kWh charge
- Payable by all electricity users
- Annually calculated & set
- Based on forecast
  - RE deliveries & Total kWh sales
- For DUs with embedded RE, liable to pay for the cost of generation and FIT All
  RE may opt to wheel to Grid
- Fund administered by NGCP for FIT payments
  - Working Capital
- Subject to Public Hearing





















- FIT as True Cost of Generation
- Subs