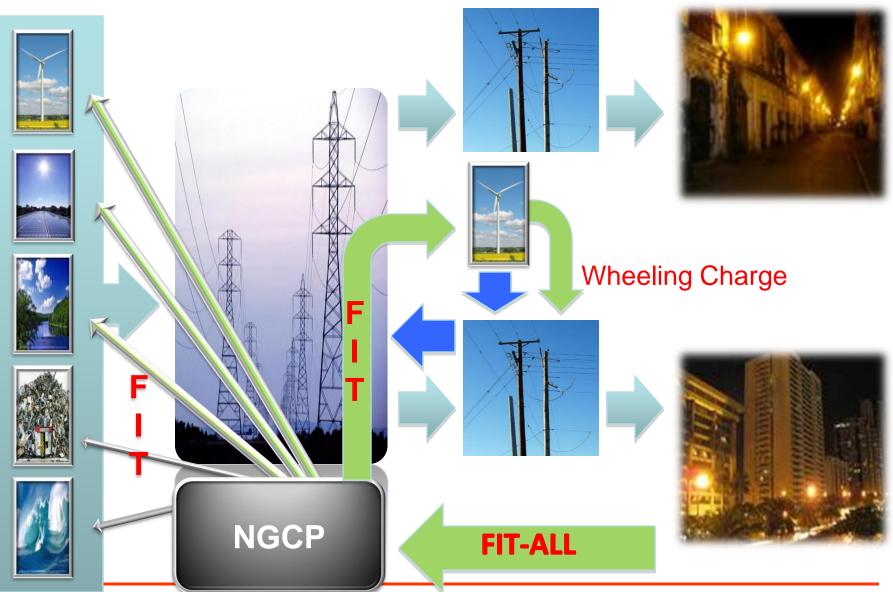

#### FIT ALL (Allowance) NGCP → ERC → FIT ALL

- Uniform Php/kWh charge
- Payable by all electricity users
- Annually calculated & set
- Based on forecast
  - RE deliveries & Total kWh sales
- For DUs with embedded RE, liable to pay for the cost of generation and FIT All
  RE may opt to wheel to Grid
- Fund administered by NGCP for FIT payments
  - Working Capital
- Subject to Public Hearing