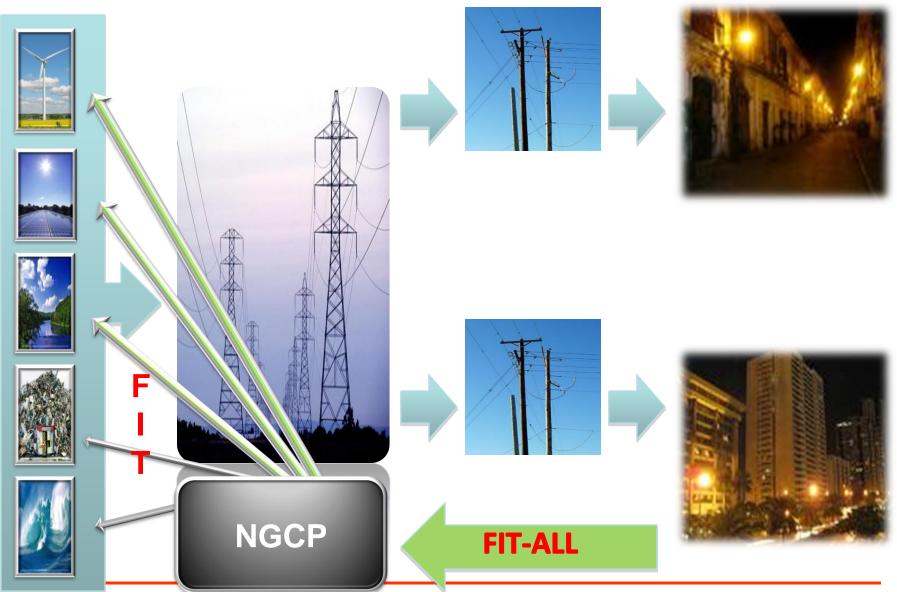

#### FIT ALL (Allowance) NGCP → ERC → FIT ALL

- Uniform Php/kWh charge
- Payable by all electricity users
- Annually calculated & set
- Based on forecast
  - RE deliveries & Total kWh sales
- For DUs with embedded RE, liable to pay for the cost of generation and FIT All
  RE may opt to wheel to Grid
- Fund administered by NGCP for FIT payments
  - Working Capital
- Subject to Public Hearing