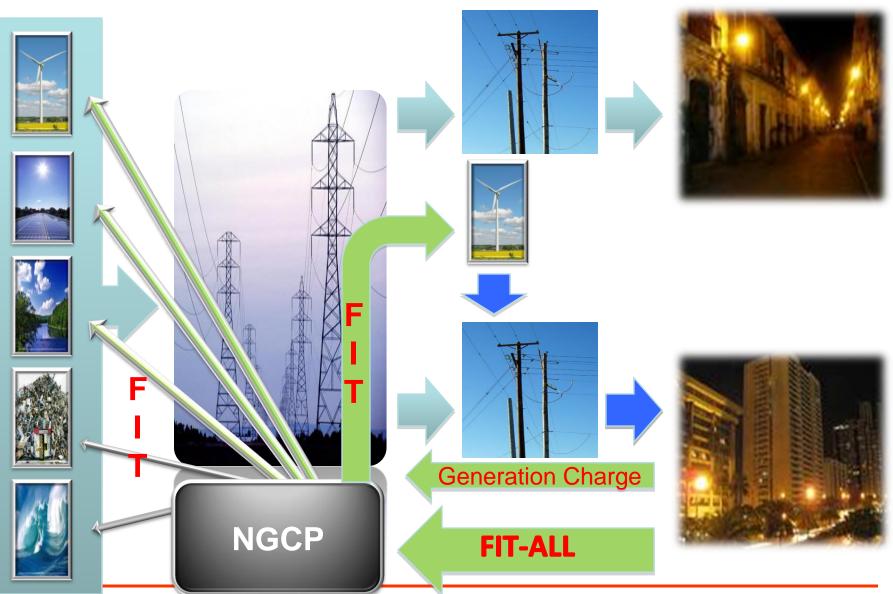

#### FIT ALL (Allowance) NGCP → ERC → FIT ALL

- Uniform Php/kWh charge
- Payable by all electricity users
- Annually calculated & set
- Based on forecast
  - RE deliveries & Total kWh sales
- For DUs with embedded RE, liable to pay for the cost of generation and FIT All
  RE may opt to wheel to Grid
- Fund administered by NGCP for FIT payments
  - Working Capital
- Subject to Public Hearing

- FIT as True Cost of Generation
- Subsidized through the Missionary Electrification Universal Charge