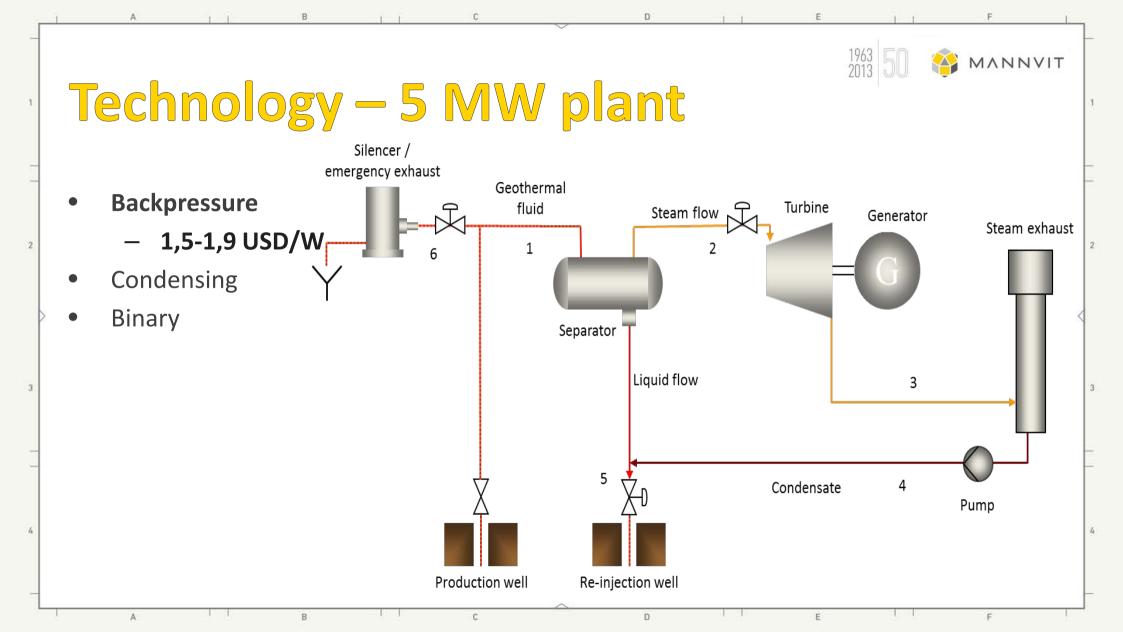

term utilization
  - Optimally utilize the resource
- Temporary plants
  - Early generation
  - Standard plants



Source: Lýður Skúlason





#### Wellhead power plants

#### **Temporary**

- Pros
  - Early generation
  - Continuous well testing
  - Small units, standard
- Cons
  - Grid connection
  - Decline
  - Relocation
  - Distributed operation

#### **Permanent**

- Pros
  - "Early" generation
  - Continuous well testing
  - Small units, customized
- Cons
  - Grid connection
  - Make-up drilling/decline
  - Distributed operation
  - Spare parts

# **Feasibility**

- Cost
  - Well cost
  - Re-injection
  - Equipment
  - Grid connection
  - Capacity factor
  - Relocation (for temporary)
  - Make up wells (for permanent)
- Feed-in tariff
- Depreciation period
- Well characteristics









# Technology – 5 MW plant





# **Technology - selection**







### **Environmental & social impact**

- Temporary vs. permanent
  - Infrastructure
  - Wellpad
- Gas emissions
- Noise
- Grid connections
- Steam pipelines











# Size of small plants