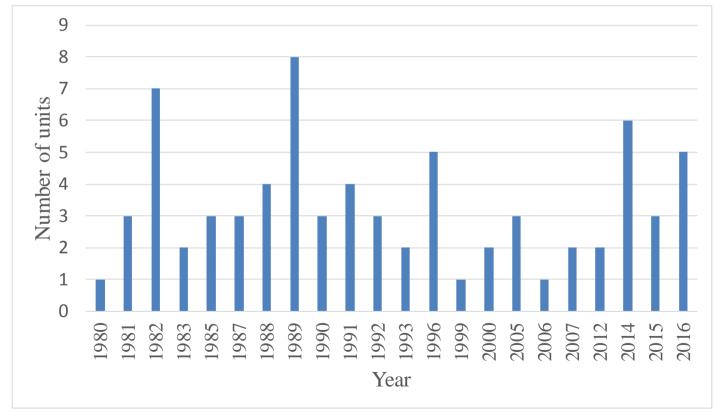

- Founded in 1963
- Employee-owned
- Management Systems certified: ISO 9001, ISO 14001, OHSAS 18001

VATNASKIL

Vatnaskil

Small 0-15 MW plants from 1980-2016

Reference list from MHI, Fuji, Alstom, Ansaldo, Siemens, GEG, GE, Elliot

# Size of small plants