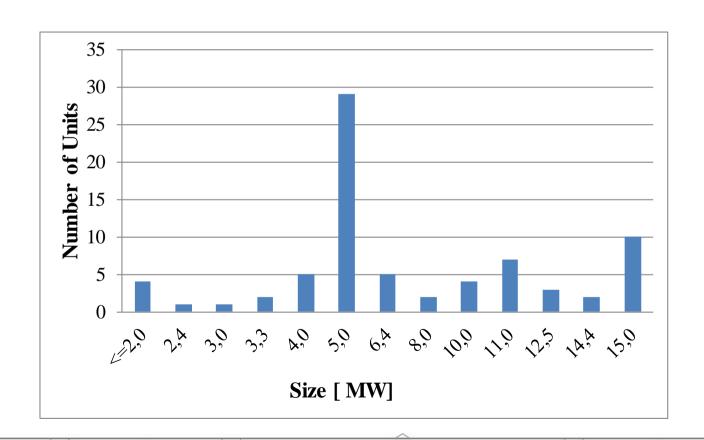

tandard
- Cons
  - Grid connection
  - Decline
  - Relocation
  - Distributed operation

#### **Permanent**

- Pros
  - "Early" generation
  - Continuous well testing
  - Small units, customized
- Cons
  - Grid connection
  - Make-up drilling/decline
  - Distributed operation
  - Spare parts

# **Feasibility**

- Cost
  - Well cost
  - Re-injection
  - Equipment
  - Grid connection
  - Capacity factor
  - Relocation (for temporary)
  - Make up wells (for permanent)
- Feed-in tariff
- Depreciation period
- Well characteristics









# Technology – 5 MW plant





# **Technology - selection**







### **Environmental & social impact**

- Temporary vs. permanent
  - Infrastructure
  - Wellpad
- Gas emissions
- Noise
- Grid connections
- Steam pipelines











# Size of small plants