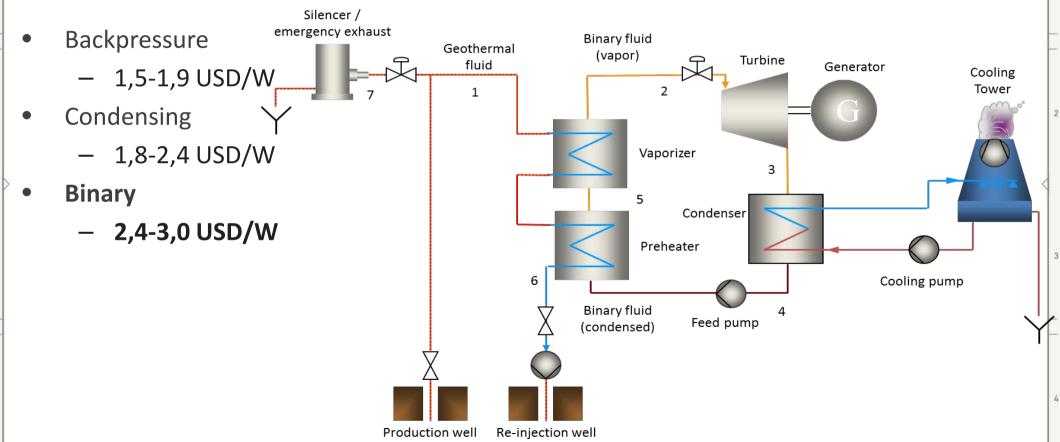

ilize the resource
- Temporary plants
  - Early generation
  - Standard plants



Source: Lýður Skúlason





#### Wellhead power plants

#### **Temporary**

- Pros
  - Early generation
  - Continuous well testing
  - Small units, standard
- Cons
  - Grid connection
  - Decline
  - Relocation
  - Distributed operation

#### **Permanent**

- Pros
  - "Early" generation
  - Continuous well testing
  - Small units, customized
- Cons
  - Grid connection
  - Make-up drilling/decline
  - Distributed operation
  - Spare parts

# **Feasibility**

- Cost
  - Well cost
  - Re-injection
  - Equipment
  - Grid connection
  - Capacity factor
  - Relocation (for temporary)
  - Make up wells (for permanent)
- Feed-in tariff
- Depreciation period
- Well characteristics









# Technology – 5 MW plant





# **Technology - selection**







### **Environmental & social impact**

- Temporary vs. permanent
  - Infrastructure
  - Wellpad
- Gas emissions
- Noise
- Grid connections
- Steam pipelines











# Size of small plants