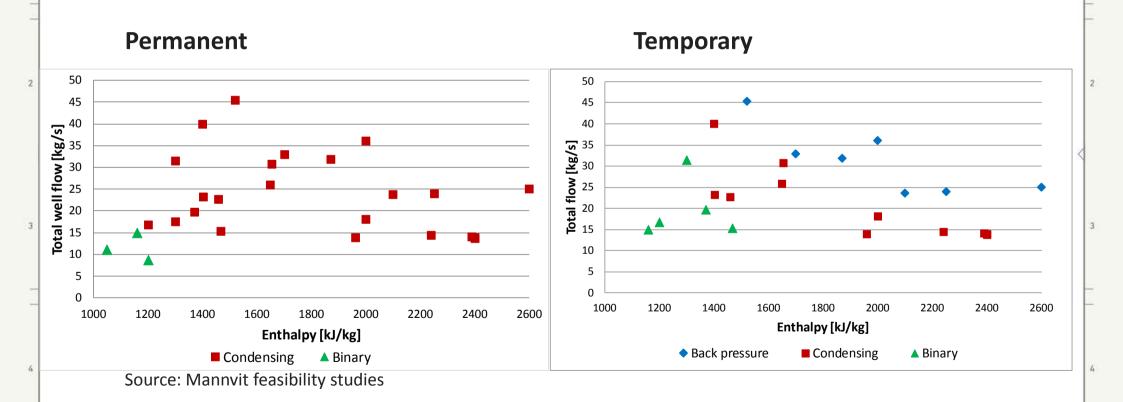

#### Purpose

- Permanent plants
  - Long term utilization
  - Optimally utilize the resource
- Temporary plants
  - Early generation
  - Standard plants

Source: Lýður Skúlason

# **Feasibility**

- Cost
  - Well cost
  - Re-injection
  - Equipment
  - Grid connection
  - Capacity factor
  - Relocation (for temporary)
  - Make up wells (for permanent)
- Feed-in tariff
- Depreciation period
- Well characteristics