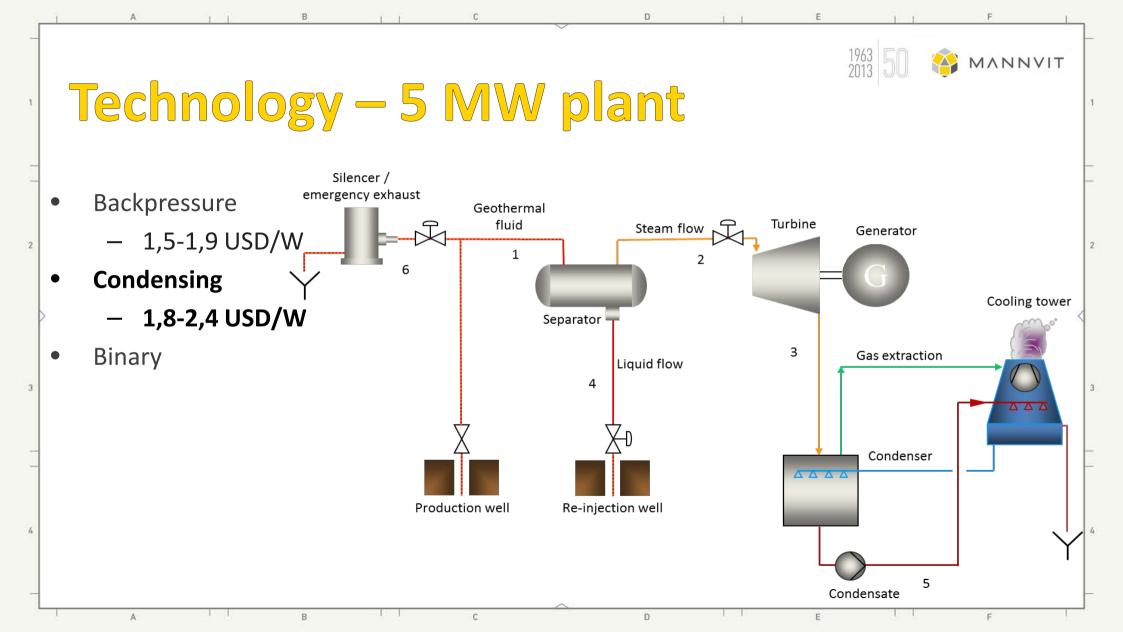

rm utilization
  - Optimally utilize the resource
- Temporary plants
  - Early generation
  - Standard plants



Source: Lýður Skúlason





#### Wellhead power plants

#### **Temporary**

- Pros
  - Early generation
  - Continuous well testing
  - Small units, standard
- Cons
  - Grid connection
  - Decline
  - Relocation
  - Distributed operation

#### **Permanent**

- Pros
  - "Early" generation
  - Continuous well testing
  - Small units, customized
- Cons
  - Grid connection
  - Make-up drilling/decline
  - Distributed operation
  - Spare parts

# **Feasibility**

- Cost
  - Well cost
  - Re-injection
  - Equipment
  - Grid connection
  - Capacity factor
  - Relocation (for temporary)
  - Make up wells (for permanent)
- Feed-in tariff
- Depreciation period
- Well characteristics









# Technology – 5 MW plant





# **Technology - selection**







### **Environmental & social impact**

- Temporary vs. permanent
  - Infrastructure
  - Wellpad
- Gas emissions
- Noise
- Grid connections
- Steam pipelines











# Size of small plants